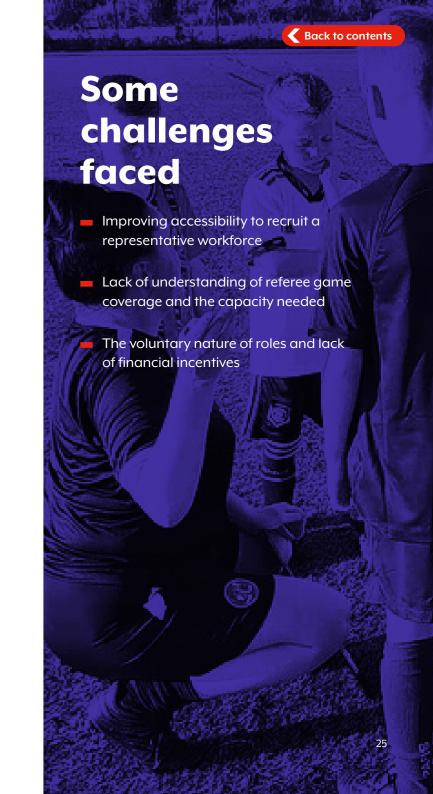

**OVER 67% OF THE LANCASHIRE GROUND WORKFORCE ARE AGED OVER 55 AND** ONLY 3% ARE UNDER 25<sup>1</sup>

THE TRAJECTORY FOR LANCASHIRE IS

The football family recruitment and retention

**LANCASHIRE FA TO BE NOT RELEVANT TO THEM<sup>12</sup>** 

**OF LEAGUE OR CLUB** OFFICIALS/VOLUNTEERS OR **TEAM COACHES CONSIDERED LANCASHIRE FA TO BE NOT** RELEVANT TO THEM<sup>13</sup>

Lancashire FA innovation and growth

**OF PLAYERS CONSIDERED** 