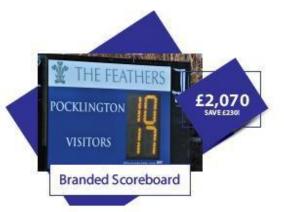

## **ELECTRONIC** SCOREBOARDS

Standard LED Scoreboard for clubs, supplied with club/sponsor branding.

LED Scoreboard with Clock and club/sponsor branding.

LED Scoreboard with digital clock and customisable team names.