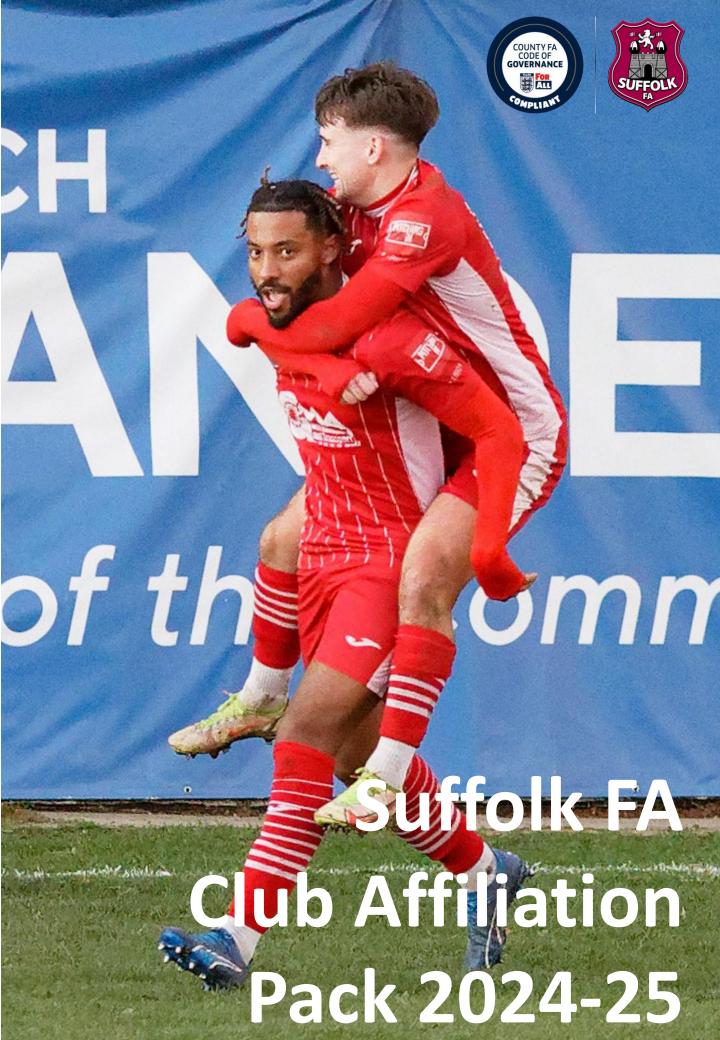

## **Welcome Message**

Dear Club Secretaries and Chairs

Welcome to the Suffolk FA Affiliation Pack for the 2024-25 season.

Suffolk FA have worked with a number of sponsors and partners to put together this season's Affiliation Pack, which includes a series of offers that we have compiled that you will hopefully find useful to your club during the course of the 2024-25 season and beyond. Please share with your club committee, colleagues and members.