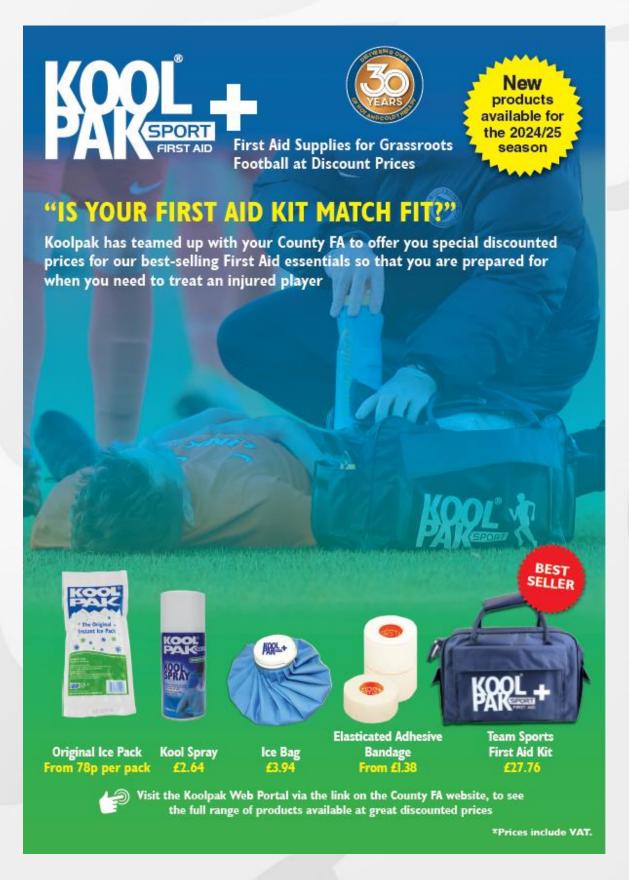

## Koolpak

Koolpak are offering discounts on medical equipment to Suffolk clubs.