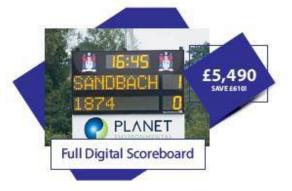

information please click on the following links to the TOPSOIL website here.

For a quote, please contact our helpful sales team on 0870 240 2314 or email: topsoil@britishsugar.com



Sports&Turf topdressing is designed to repair and improve soil-based playing surfaces.



www.bstopsoil.co.uk topsoil@britishsugar.com 0870 240 2314

#### GroundTech





GroundTech Ltd are offering discounted prices to Suffolk clubs on the purchase of robotic mowers and the hire of robotic line markers.





#### **FSL Scoreboards**





FSL Scoreboards are offering a 10% discount on electronic scoreboard and substitute boards to Suffolk clubs.

## **ELECTRONIC** SCOREBOARDS





Standard LED Scoreboard for clubs, supplied with club/sponsor branding.



LED Scoreboard with Clock and club/sponsor branding.



LED Scoreboard with digital clock and customisable team names.



LED Video Scoreboard with advertising capability, video playback and more.

#### 0% FINANCE OVER 24 MONTHS AVAILABLE

Bring your club to the next level with our range of Electronic Scoreboards from as little as £15 per week.

Provide a hub for both sponsors and fans to engage with your games on a new level.



## **Best Badges Ltd**





Best Badges Ltd are offering a 10% discount on bespoke medals to Suffolk clubs.



If so, then we are the people to speak to.

At Best Badges we are just as passionate about badges as you are about your club.

That's one reason why you can trust us to help turn your logo or crest into a high quality pin badge or patch.

And if you read our reviews you'll find thousands more reasons too.

B