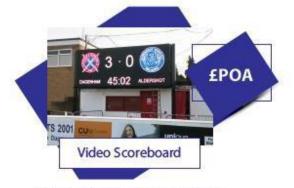

#### **FSL Scoreboards**

FSL Scoreboards are offering a 10% discount on electronic scoreboard and substitute boards to Suffolk clubs.

## **ELECTRONIC** SCOREBOARDS

Standard LED Scoreboard for clubs, supplied with club/sponsor branding.

LED Scoreboard with Clock and club/sponsor branding.

LED Scoreboard with digital clock and customisable team names.

LED Video Scoreboard with advertising capability, video playback and more.

#### 0% FINANCE OVER 24 MONTHS AVAILABLE

Bring your club to the next level with our range of Electronic Scoreboards from as little as £15 per week.

Provide a hub for both sponsors and fans to engage with your games on a new level.