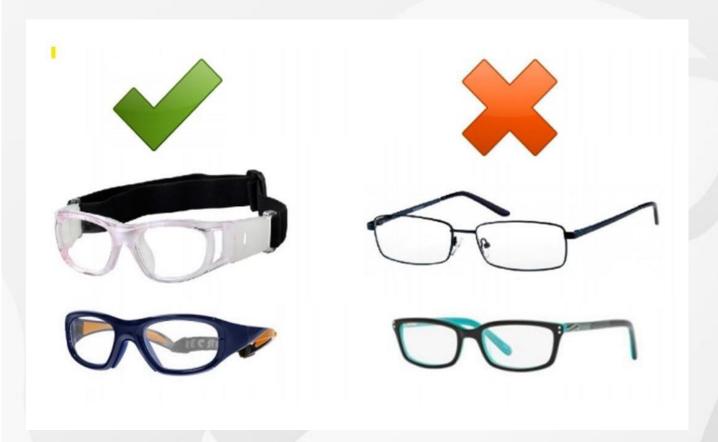

#### Safe Eyewear Fund

Suffolk FA are once again running their Safe Eyewear Fund for the 2024-25 season.

The fund was first introduced in the 2020-21 season to ensure players under the age of 18 experience no barriers to playing the game in Suffolk and has since been extended to include adult players.

Wearing everyday glasses whilst playing risks injury to either the player or other participants.

Within the Laws of the Game, match officials can prevent players wearing glasses from playing if the participants glasses are deemed unsafe.