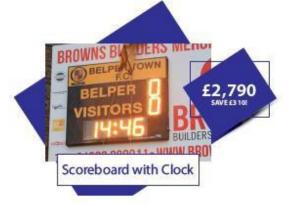

## **ELECTRONIC** SCOREBOARDS

Standard LED Scoreboard for clubs, supplied with club/sponsor branding.

LED Scoreboard with Clock and club/sponsor branding.

LED Scoreboard with digital clock and customisable team names.